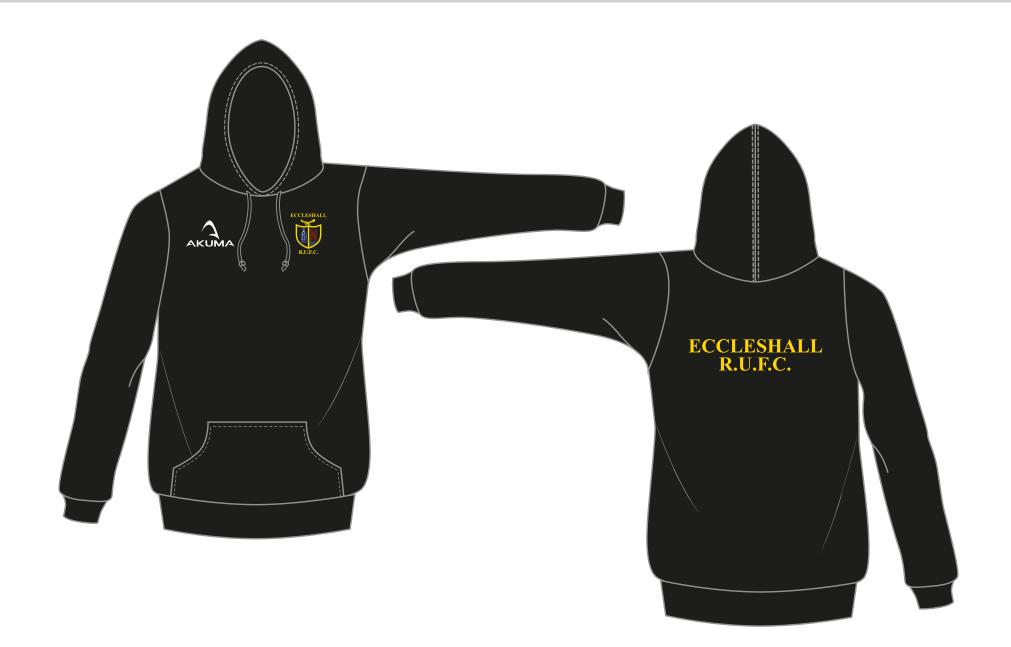

### LOGO QUALITY

To help us make your Crests, Logos and Sponsors as crisp as possible, here are a few guidelines on the artwork we require:

Artwork should preferably be supplied as an editable vector file, vector formats include: .ai (adobe illustrator), .eps, and certain .pdf files.

If these are impossible to provide, raster files such as .jpg, .png, and .tif at a resolution of 300dpi are also sufficient but quality may be affected if sizes larger than 2XL are required.

If you are unable to supply these files a redraw service is available. REDRAWING IS CHARGED AT £40 AN HOUR.

#### **COLOUR DISCLAIMER**

Whilst every step has been taken to ensure correct colourways are presented on the artwork, due to variations in screens, monitors, and printers your design may be produced in different colours to those shown. Akuma cannot take any responsibility if this results in the final product colour differentiating from how it appeared on your screen/monitor/ printer due to calibration discrepancies.

To confirm specific colours and/or double check colours you are unsure of you can request a physical swatch, this may however affect your turnaround time.