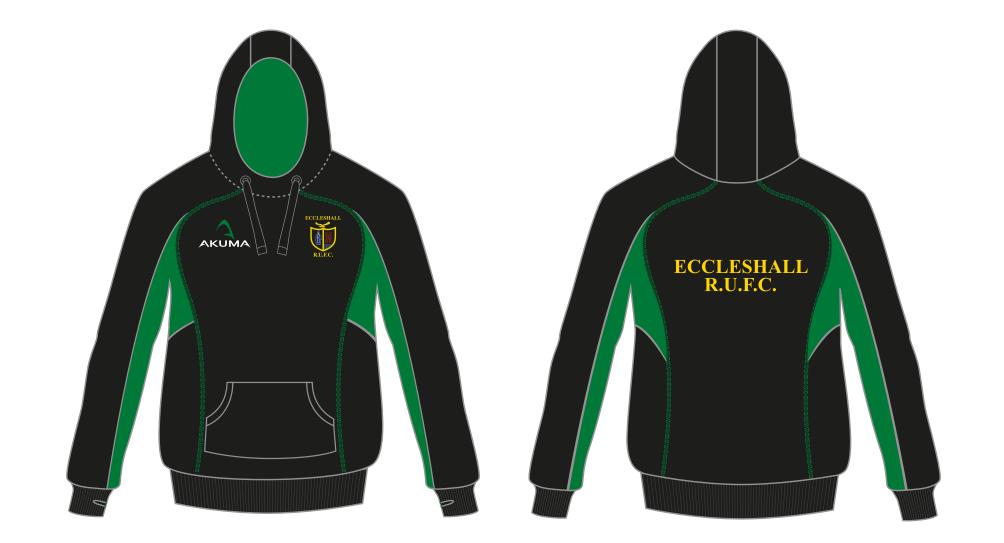

### LOGO QUALITY

To help us make your Crests, Logos and Sponsors as crisp as possible, here are a few guidelines on the artwork we require:

Artwork should preferably be supplied as an editable vector file, vector formats include: .ai (adobe illustrator), .eps, and certain .pdf files.

If these are impossible to provide, raster files such as .jpg, .png, and .tif at a resolution of 300dpi are also sufficient but quality may be affected if sizes larger than 2XL are required.

If you are unable to supply these files a redraw service is available. REDRAWING IS CHARGED AT £40 AN HOUR.

#### **COLOUR DISCLAIMER**

Whilst every step has been taken to ensure correct colourways are presented on the artwork, due to variations in screens, monitors, and printers your design may be produced in different colours to those shown. Akuma cannot take any responsibility if this results in the final product colour differentiating from how it appeared on your screen/monitor/ printer due to calibration discrepancies.

To confirm specific colours and/or double check colours you are unsure of you can request a physical swatch, this may however affect your turnaround time.